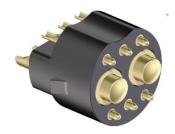

#### HYBRID SIGNAL AND POWER CONNECTOR

A complete range of spring loaded connectors, with a wide range of strokes, diameters and current capacities allows PRECI-DIP the possibility to provide customized hybrid connectors, mixing signal and power, to fit with the requirements of today's market.

 $2 \times Power(20A) + 6 \times Signal(1A)$ 