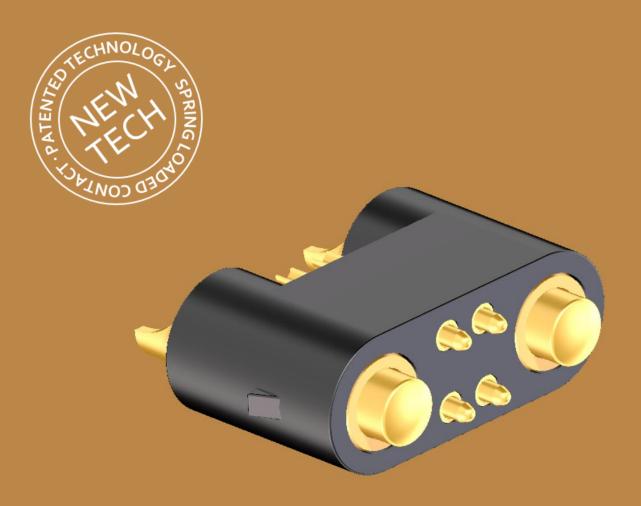

#### HYBRID SIGNAL AND POWER CONNECTOR

A complete range of spring loaded connectors, with a wide range of strokes, diameters and current capacities allows PRECI-DIP the possibility to provide customized hybrid connectors, mixing signal and power, to fit with the requirements of today's market.

 $2 \times Power(20A) + 6 \times Signal(1A)$ 