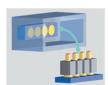

#### HYBRID SIGNAL AND POWER CONNECTOR

A complete range of spring loaded connectors, with a wide range of strokes, diameters and current capacities allows PRECI-DIP the possibility to provide customized hybrid connectors, mixing signal and power, to fit with the requirements of today's market.

 $2 \times Power(20A) + 6 \times Signal(1A)$ 