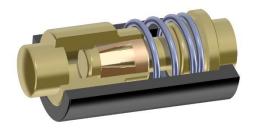

# A PATENTED PRECI-DIP TECHNOLOGY, FOR HEAVY DUTY AND POWER APPLICATIONS

With many years of experience in spring loaded contact manufacturing, covering the full range of spring contact technologies, PRECI-DIP has developed patented designs with integrated multi-finger sliding contact clips, which establishes high-reliability and electrical continuity between bodies and pistons. It also ensures low, stable electrical resistance values without micro-discontinuities, even when the piston is moving or exposed to intensive shocks and vibration.

#### HYBRID SIGNAL AND POWER CONNECTOR

A complete range of spring loaded connectors, with a wide range of strokes, diameters and current capacities allows PRECI-DIP the possibility to provide customized hybrid connectors, mixing signal and power, to fit with the requirements of today's market.