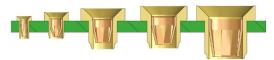

#### A wide range of possibilities

Independence of pin length Compensates tolerances

Guiding chamfer Facilitate mating Stackable design Flexibility

Tape and real packaging Facilitates handling

Fully Customizable
Short lead time for production parts

A complete range From 0.38mm to 2.45 mm mating pin, up to 20Amps Low profile solution
Cost effective