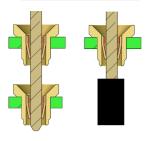

#### PRECI-DIP SOCKET CONTACT WITH CLIP

#### A wide range of possibilities

Independence of pin length Compensates tolerances

Guiding chamfer Facilitate mating Stackable design Flexibility

Tape and real packaging Facilitates handling

Fully Customizable
Short lead time for production parts