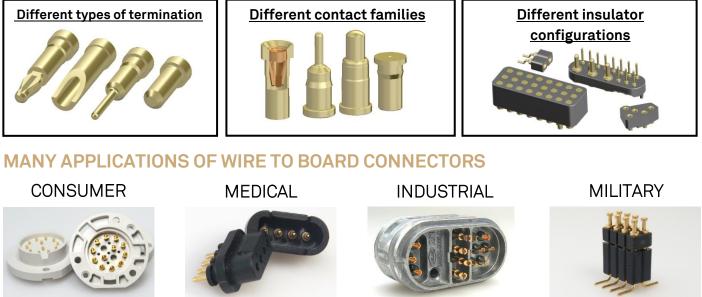

## HIGH PRECISION WIRE TO BOARD CONNECTORS

PRECI-DIP is a world leader in designing and manufacturing screw machined, high precision and high quality contacts and connectors. We offer over 25.000 references in our catalogue, with many kinds of terminations and technologies. PRECI-DIP connectors can be mated together to make efficient and highly reliable wire to board connections.