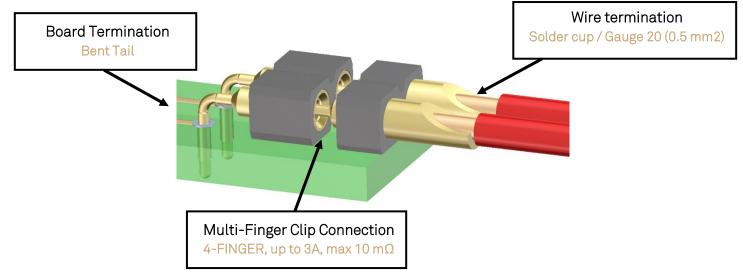

Below is an example of our 380-10-102-00-001101 mated with 399-87-104-10-003101: